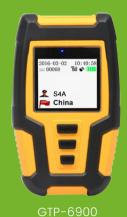

#### **GPS Guard Tour Probe Systems**

- GPS tracking, locating patrol site
- GPRS real time data transmission
- Flashlight+2.0 mega pixels camera
- Electronic railing, intrusion alarm
- 5 modes LED lighting(bright,normal, low,strobe, SOS light)

# **Specifications**

| S4A Model              | GTP-6900                                      |
|------------------------|-----------------------------------------------|
| Product Name           | GPS Guard Tour Probe Systems                  |
| Specifications         |                                               |
| Reading Method         | Auto-induction, free from pressing any button |
| Display                | TFT 1.8 ' High-definition color display       |
| Sensor Frequency       | 125kHz EM ID Card                             |
| Direction              | LED+Vibration+LCD                             |
| Storage capacity       | 80,000pcs                                     |
| Impact record capacity | 32,000pcs                                     |
| Event                  | 500pcs                                        |
| Battery                | 3,000 built-in lithium battery                |
| Working consumption    | 60 to 80mA                                    |
| Lighting               | 5 modes lighting as a torch at night          |
| Working temperature    | 40°C to 70°C                                  |
| Working humidity       | 0 to 95%                                      |
| IP rating              | IP 65                                         |
| USB                    | Magnet Pogo Pin USB port                      |
| Product Parameter      |                                               |
| Dimensions (L*W*H)     | 117mm x 70mm x 30mm                           |
| Net weight             | 150g                                          |
|                        |                                               |