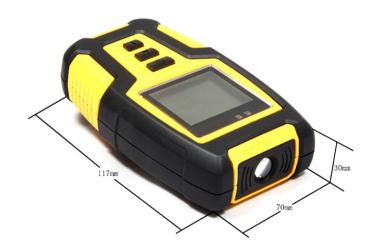

## **Dimensions**

# **Specifications**

| S4A Model              | GTP-6900                                      |
|------------------------|-----------------------------------------------|
| Product Name           | GPS Guard Tour Probe Systems                  |
| Specifications         |                                               |
| Reading Method         | Auto-induction, free from pressing any button |
| Display                | TFT 1.8 ' High-definition color display       |
| Sensor Frequency       | 125kHz EM ID Card                             |
| Direction              | LED+Vibration+LCD                             |
| Storage capacity       | 80,000pcs                                     |
| Impact record capacity | 32,000pcs                                     |
| Event                  | 500pcs                                        |
| Battery                | 3,000 built-in lithium battery                |
| Working consumption    | 60 to 80mA                                    |
| Lighting               | 5 modes lighting as a torch at night          |
| Working temperature    | 40°C to 70°C                                  |
| Working humidity       | 0 to 95%                                      |
| IP rating              | IP 65                                         |
| USB                    | Magnet Pogo Pin USB port                      |
| Product Parameter      |                                               |
| Dimensions (L*W*H)     | 117mm x 70mm x 30mm                           |
| Net weight             | 150g                                          |
|                        |                                               |