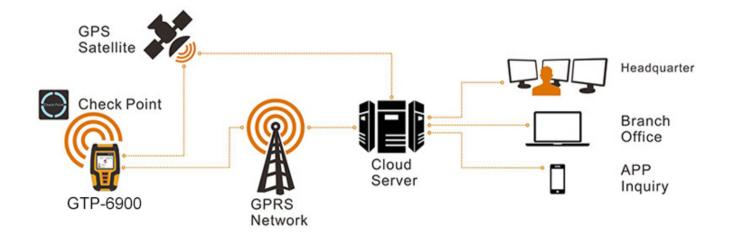

#### WHAT IS GPS / ELECTRONIC GUARD TRACKING SYSTEM

GPS guard tour tracking software and electronic guard patrol tracking apps are two names for the same thing: Real-time situational awareness of your security officer's latest position and activities.

#### What is a guard monitor?

When a guard visits a checkpoint the information is available in real time, online for the monitoring center.

Management and even end users are able to see online, in real time how the rounds are progressing.